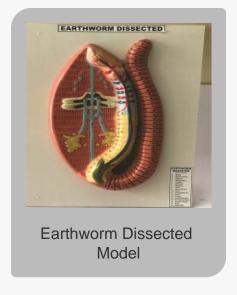

roscopes, medical microscopes, monocular microscopes, projection microscopes, stereo microscopes, student microscopes, laboratory plasticware, scientific apparatus, educational charts

#### **Factsheet**

#### **Basic Information**

Nature of Business : Manufacturer / Exporter / Supplier / Retailer

Contact Person : Nishant Singhal

Registered Address : 5368, Nicholson Road, Punjabi Mohalla, Ambala, Haryana

Total Number of Employees : 20 - 50

Year of Establishment : 1965



#### **Anatomical Models**















### **Laboratory Equipments**















### entomology equipment















### **Laboratory Glassware**















### Microscope















### **Bioanalytical Services**















### **Exhibition Models**















#### **Science Models**













### math lab













### **Measuring Instruments & Equipment**













### **Other Products/Services**







#### **Contact Us**

### **Adarsh International**

Contact Person : Nishant Singhal

§ 5368, Nicholson Road, Punjabi Mohalla

adarshinternational@gmail.com

https://www.exportersindia.com/adarshinternational