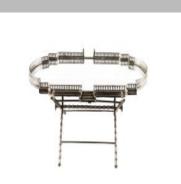

#### mirror tray

Turtle Design Mirror Tray

Thumb Design Mirror Tray

Brass Mirror Tray

Round Brass Mirror Tray

mirror tray