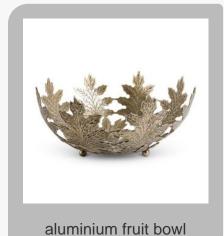

| : Mohd. Matloob                      |
| Registered Address        | : B - 741, Moradabad, Uttar Pradesh  |
| Total Number of Employees | : Below 20                           |
| Year of Establishment     | : 1977                               |
| Legal Status of Firm      | : Individual (Sole proprietorship)   |





#### mirror tray



Turtle Design Mirror Tray



Thumb Design Mirror Tray



Brass Mirror Tray





Round Brass Mirror Tray



mirror tray





#### hurricane's



Hurricane Candle Holders



Hurricane Candle Holder



Victorian Hurricane



**Brass Hurricane** 



Angel Tealight holder



aluminum-candle-holder





#### mirror tray stand



coffee table w/ disposal tray



mirror tray w/ stand







#### fruits & snacks bowl



fruit bowls



**Brass Fruit Bowl** 







#### **Cake Stand**



Cake Stand



Cake Plates



Aluminium Cake Stand





### **Contact Us**

### **A.M.** International

Contact Person : Mohd. Matloob



mmatloobx@gmail.com

Inttps://www.exportersindia.com/am-international-moradabad