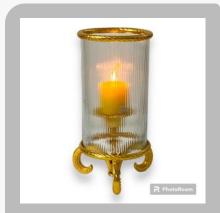

#### hurricane's

Hurricane Candle Holders

Hurricane Candle Holder

Victorian Hurricane

**Brass Hurricane** 

Angel Tealight holder

aluminum-candle-holder