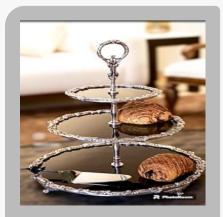

ed Address        | : B - 741, Moradabad, Uttar Pradesh  |
| Total Number of Employees | : Below 20                           |
| Year of Establishment     | : 1977                               |
| Legal Status of Firm      | : Individual (Sole proprietorship)   |





#### mirror tray



Turtle Design Mirror Tray



Thumb Design Mirror Tray



Brass Mirror Tray





Round Brass Mirror Tray



mirror tray





#### hurricane's



Hurricane Candle Holders



Hurricane Candle Holder



Victorian Hurricane



**Brass Hurricane** 



Angel Tealight holder



aluminum-candle-holder





#### mirror tray stand



coffee table w/ disposal tray



mirror tray w/ stand







#### fruits & snacks bowl



fruit bowls



**Brass Fruit Bowl** 







#### **Cake Stand**



Cake Stand



Cake Plates



Aluminium Cake Stand





### **Contact Us**

### **A.M.** International

Contact Person : Mohd. Matloob



mmatloobx@gmail.com

Inttps://www.exportersindia.com/am-international-moradabad