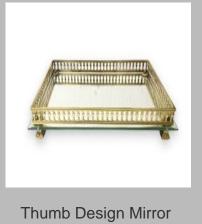

#### mirror tray

Turtle Design Mirror Tray

Thumb Design Mirror Tray

Brass Mirror Tray

Round Brass Mirror Tray

mirror tray