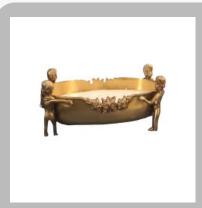

|                                      |
|---------------------------|--------------------------------------|
| Nature of Business        | : Manufacturer / Exporter / Supplier |
| Contact Person            | : Mohd. Matloob                      |
| Registered Address        | : B - 741, Moradabad, Uttar Pradesh  |
| Total Number of Employees | : Below 20                           |
| Year of Establishment     | : 1977                               |
| Legal Status of Firm      | : Individual (Sole proprietorship)   |





#### mirror tray



Turtle Design Mirror Tray



Thumb Design Mirror Tray



Brass Mirror Tray





Round Brass Mirror Tray



mirror tray





#### hurricane's



Hurricane Candle Holders



Hurricane Candle Holder



Victorian Hurricane



**Brass Hurricane** 



Angel Tealight holder



aluminum-candle-holder





#### mirror tray stand



coffee table w/ disposal tray



mirror tray w/ stand







#### fruits & snacks bowl



fruit bowls



**Brass Fruit Bowl** 







#### **Cake Stand**



Cake Stand



Cake Plates



Aluminium Cake Stand





### **Contact Us**

### **A.M.** International

Contact Person : Mohd. Matloob



mmatloobx@gmail.com

Inttps://www.exportersindia.com/am-international-moradabad