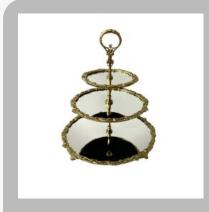

|
| Registered Address        | : B - 741, Moradabad, Uttar Pradesh  |
| Total Number of Employees | : Below 20                           |
| Year of Establishment     | : 1977                               |
| Legal Status of Firm      | : Individual (Sole proprietorship)   |





#### mirror tray



Turtle Design Mirror Tray



Thumb Design Mirror Tray



Brass Mirror Tray





Round Brass Mirror Tray



mirror tray





#### hurricane's



Hurricane Candle Holders



Hurricane Candle Holder



Victorian Hurricane



**Brass Hurricane** 



Angel Tealight holder



aluminum-candle-holder





#### mirror tray stand



coffee table w/ disposal tray



mirror tray w/ stand







#### fruits & snacks bowl



fruit bowls



**Brass Fruit Bowl** 







#### **Cake Stand**



Cake Stand



Cake Plates



Aluminium Cake Stand





### **Contact Us**

### **A.M.** International

Contact Person : Mohd. Matloob



mmatloobx@gmail.com

Inttps://www.exportersindia.com/am-international-moradabad