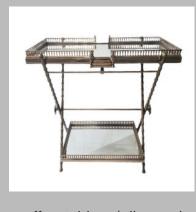

------------------------------------|
| Nature of Business        | : Manufacturer / Exporter / Supplier |
| Contact Person            | : Mohd. Matloob                      |
| Registered Address        | : B - 741, Moradabad, Uttar Pradesh  |
| Total Number of Employees | : Below 20                           |
| Year of Establishment     | : 1977                               |
| Legal Status of Firm      | : Individual (Sole proprietorship)   |





#### mirror tray



Turtle Design Mirror Tray



Thumb Design Mirror Tray



Brass Mirror Tray





Round Brass Mirror Tray



mirror tray





#### hurricane's



Hurricane Candle Holders



Hurricane Candle Holder



Victorian Hurricane



**Brass Hurricane** 



Angel Tealight holder



aluminum-candle-holder





#### mirror tray stand



coffee table w/ disposal tray



mirror tray w/ stand







#### fruits & snacks bowl



fruit bowls



**Brass Fruit Bowl** 







#### **Cake Stand**



Cake Stand



Cake Plates



Aluminium Cake Stand





### **Contact Us**

### **A.M.** International

Contact Person : Mohd. Matloob



mmatloobx@gmail.com

Inttps://www.exportersindia.com/am-international-moradabad