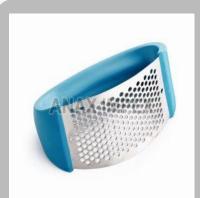

## **Kitchen Cooking Tools**

Stainless Steel Lemon Squeezer

Stainless Steel Garlic Press Rocker