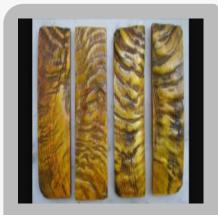

### Weighing Scales & Measuring Tapes

White Smooth Bone Scale

Stag Bone Scales

Dyed Stabilized Jigged Bone Scale

Dyed Stabilized Bone Scales