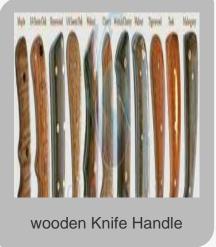

### Weighing Scales & Measuring Tapes

White Smooth Bone Scale

Stag Bone Scales

Dyed Stabilized Jigged Bone Scale

Dyed Stabilized Bone Scales