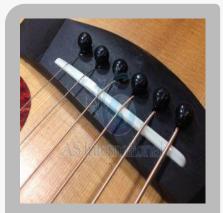

### **Musical Instrument Parts**

Guitar Horn Saddle

Guitar Horn Nut

**Guitar Bone Nut** 