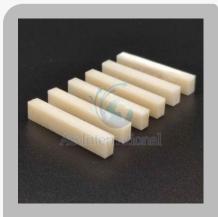

### Weighing Scales & Measuring Tapes

White Smooth Bone Scale

Stag Bone Scales

Dyed Stabilized Jigged Bone Scale

Dyed Stabilized Bone Scales