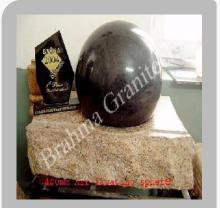

#### **Garden Fountain**

Stone Circle Fountain

Marble Rolling wheel fountain

Marble Garden Sphere Fountain

Granite Kugel Ball Fountain