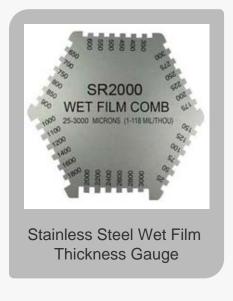

Caltech Engineering Services is known as top Manufacturer, Exporter and Supplier of best Autoclaves, Battery Cell, Brushes, Construction Machinery & Equipment and Conveyor Roller.















### **About Caltech Engineering Services**

Deals in pit gauges, ssc proof rings, surface profile gauge, wet film thickness gauge, copper sulphate electrodes, digital thermo hygrometer, holiday detector, coating thickness meter, paint thickness gauge, adhesion tester, viscosity, coating performance, application, color, gloss, thickness, adhesion, hardness, flexibility, impact, abrasion, tensile, ink, printing instruments, oven, water bath, dispersing, weathering tester, salt spray cabinet, uv weathering tester, xenon test chamber, climate cabinet, tools, resistance ohmmeter, temperature & humidity tester, moisture/roughness, standard substrates, charts and grinding beads.

#### **Factsheet**

#### **Basic Information**

Nature of Business : Manufacturer / Exporter / Supplier

Conta