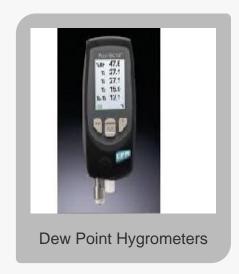

instruments, oven, water bath, dispersing, weathering tester, salt spray cabinet, uv weathering tester, xenon test chamber, climate cabinet, tools, resistance ohmmeter, temperature & humidity tester, moisture/roughness, standard substrates, charts and grinding beads.

#### **Factsheet**

#### **Basic Information**

Nature of Business : Manufacturer / Exporter / Supplier

Contact Person : R J Chaudhari

Registered Address : D-104, Twin Arcade, Military Road, Marol, Mumbai, Maharashtra

Total Number of Employees : Below 20

Year of Establishment : 2002

Legal Status of Firm : Individual (Sole proprietorship)



## **Measurement Gauges & Fittings**















## **Measuring Instruments & Equipment**















## **Testing Equipment**















## **Testing Equipments**















### **Mirrors**













## **Electrical & Electronic Testing Devices**













## **Laboratory Apparatus**









HIC Test - NACE Standard TM0316





### Voltmeter











## **Fashion Jewelry**



Stress Corrosion Cracking SSCC proof rings as per NACE TM0177-96









### **Test Kits**





















































































### **Contact Us**

## **Caltech Engineering Services**

Contact Person: R J Chaudhari

O-104, Twin Arcade, Military Road, Marol

info@caltechindia.com

https://www.exportersindia.com/caltechengineeringservices