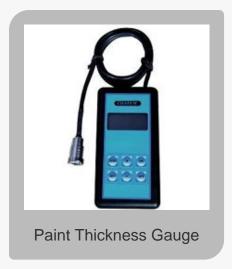

### **About Caltech Engineering Services**

Deals in pit gauges, ssc proof rings, surface profile gauge, wet film thickness gauge, copper sulphate electrodes, digital thermo hygrometer, holiday detector, coating thickness meter, paint thickness gauge, adhesion tester, viscosity, coating performance, application, color, gloss, thickness, adhesion, hardness, flexibility, impact, abrasion, tensile, ink, printing instruments, oven, water bath, dispersing, weathering tester, salt spray cabinet, uv weathering tester, xenon test chamber, climate cabinet, tools, resistance ohmmeter, temperature & humidity tester, moisture/roughness, standard substrates, charts and grinding beads.