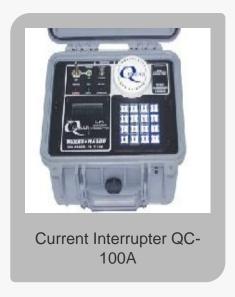

/ Supplier

Contact Person : R J Chaudhari

Registered Address : D-104, Twin Arcade, Military Road, Marol, Mumbai, Maharashtra

Total Number of Employees : Below 20

Year of Establishment : 2002

Legal Status of Firm : Individual (Sole proprietorship)



## **Measurement Gauges & Fittings**















## **Measuring Instruments & Equipment**















## **Testing Equipment**















## **Testing Equipments**















### **Mirrors**













## **Electrical & Electronic Testing Devices**













## **Laboratory Apparatus**









HIC Test - NACE Standard TM0316





### Voltmeter











## **Fashion Jewelry**



Stress Corrosion Cracking SSCC proof rings as per NACE TM0177-96









### **Test Kits**





















































































### **Contact Us**

## **Caltech Engineering Services**

Contact Person: R J Chaudhari

O-104, Twin Arcade, Military Road, Marol

info@caltechindia.com

https://www.exportersindia.com/caltechengineeringservices