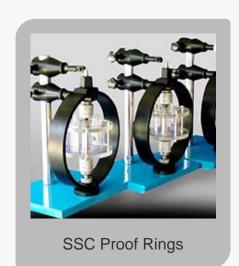

## **Fashion Jewelry**

Stress Corrosion Cracking SSCC proof rings as per NACE TM0177-96