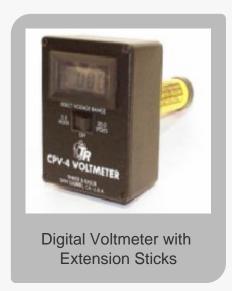

idity tester, moisture/roughness, standard substrates, charts and grinding beads.

#### **Factsheet**

#### **Basic Information**

Nature of Business : Manufacturer / Exporter / Supplier

Contact Person : R J Chaudhari

Registered Address : D-104, Twin Arcade, Military Road, Marol, Mumbai, Maharashtra

Total Number of Employees : Below 20

Year of Establishment : 2002

Legal Status of Firm : Individual (Sole proprietorship)



## **Measurement Gauges & Fittings**















## **Measuring Instruments & Equipment**















## **Testing Equipment**















## **Testing Equipments**















### **Mirrors**













## **Electrical & Electronic Testing Devices**













## **Laboratory Apparatus**









HIC Test - NACE Standard TM0316





### Voltmeter











## **Fashion Jewelry**



Stress Corrosion Cracking SSCC proof rings as per NACE TM0177-96









### **Test Kits**





















































































### **Contact Us**

## **Caltech Engineering Services**

Contact Person: R J Chaudhari

O-104, Twin Arcade, Military Road, Marol

info@caltechindia.com

https://www.exportersindia.com/caltechengineeringservices