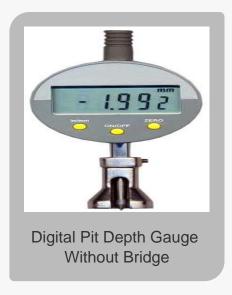

Caltech Engineering Services is known as top Manufacturer, Exporter and Supplier of best Autoclaves, Battery Cell, Brushes, Construction Machinery & Equipment and Conveyor Roller.















### **About Caltech Engineering Services**

Deals in pit gauges, ssc proof rings, surface profile gauge, wet film thickness gauge, copper sulphate electrodes, digital thermo hygrometer, holiday detector, coating thickness meter, paint thickness gauge, adhesion tester, viscosity, coating performance, application, color, gloss, thickness, adhesion, hardness, flexibility, impact, abrasion, tensile, ink, printing instruments, oven, water bath, dispersing, weathering tester, salt spray cabinet, uv weathering tester, xenon test chamber, climate cabinet, tools, resistance ohmmeter, temperature & humidity tester, moisture/roughness, standard substrates, charts and grinding beads.

#### **Factsheet**

#### **Basic Information**

Nature of Business : Manufacturer / Exporter / Supplier

Con