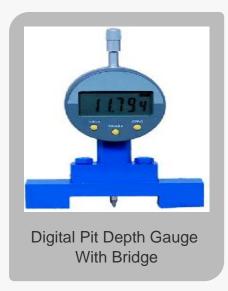

Caltech Engineering Services is known as top Manufacturer, Exporter and Supplier of best Autoclaves, Battery Cell, Brushes, Construction Machinery & Equipment and Conveyor Roller.















### **About Caltech Engineering Services**

Deals in pit gauges, ssc proof rings, surface profile gauge, wet film thickness gauge, copper sulphate electrodes, digital thermo hygrometer, holiday detector, coating thickness meter, paint thickness gauge, adhesion tester, viscosity, coating performance, application, color, gloss, thickness, adhesion, hardness, flexibility, impact, abrasion, tensile, ink, printing instruments, oven, water bath, dispersing, weathering tester, salt spray cabinet, uv weathering tester, xenon test chamber, climate cabinet, tools, resistance ohmmeter, temperature & humidity tester, moisture/roughness, standard substrates, charts and grinding beads.

#### **Factsheet**

#### **Basic Information**

Nature of Business : Manufacturer / Exporter / Supplier

C