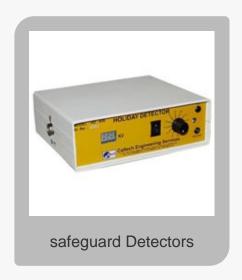

Caltech Engineering Services is known as top Manufacturer, Exporter and Supplier of best Autoclaves, Battery Cell, Brushes, Construction Machinery & Equipment and Conveyor Roller.















### **About Caltech Engineering Services**

Deals in pit gauges, ssc proof rings, surface profile gauge, wet film thickness gauge, copper sulphate electrodes, digital thermo hygrometer, holiday detector, coating thickness meter, paint thickness gauge, adhesion tester, viscosity, coating performance, application, color, gloss, thickness, adhesion, hardness, flexibility, impact, abrasion, tensile, ink, printing instruments, oven, water bath, dispersing, weathering tester, salt spray cabinet, uv weathering tester, xenon test chamber, climate cabinet, tools, resistance ohmmeter, temperature & humidity tester, moisture/roughness, standard substrates, charts and grinding beads.

#### **Factsheet**

#### **Basic Information**

Nature of Business : Manufacturer / Exporter / Supplier

Contact P