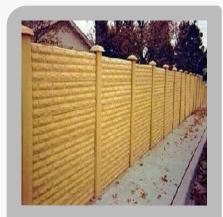

Rcc Compound Boundary Wall

Readymade Boundary Wall

rcc precast bench

rcc garden bench WITH ARMREST

precast boundary wall

precast compound wall

## **Compound Wall**

Readymade Boundary Wall

Rcc Compound Boundary Wall

concrete boundary wall

precast compound wall

precast boundary wall