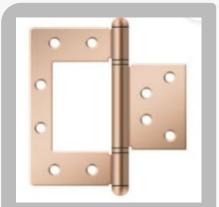

## **Window Hinges**

Stainless Steel Butt Hinge

Rose gold/ copper finished Door Butt Hinge

**Brass Hinges** 