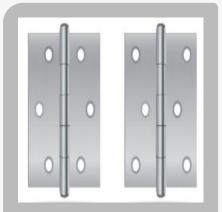

## **Window Hinges**

Stainless Steel Butt Hinge

Rose gold/ copper finished Door Butt Hinge

**Brass Hinges** 