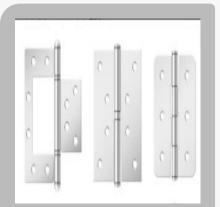

**Stainless Steel Hinges** 

Stainless Steel L Hinges

Stainless Steel Welded Hinge

Stainless Steel Door Hinge

Stainless Steel Butt Hinge

## **Window Hinges**

Stainless Steel Butt Hinge

Rose gold/ copper finished Door Butt Hinge

**Brass Hinges** 