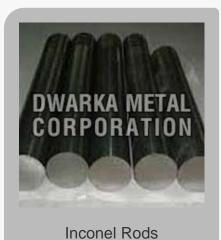

## **Round Bars**

**Titanium Round Bars** 

Monel Bars

**Brass Round Bars** 

825 Inconel Round Bars

<sup>800</sup> Inconel Round Bars