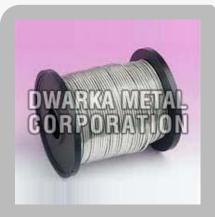

## Wires

Tinned Copper Fuse Wires

Monel Wires

Hastelloy Wires

**Brass Wires** 

Aluminum Wires