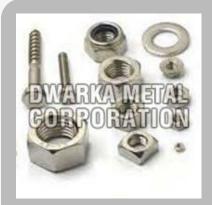

#### **Brass Components**

Brass Union Assembly

**Brass Strips** 

**Brass Square Rods** 

**Brass Sheets** 

Brass Rods