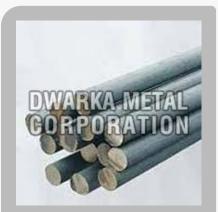

### **Steel Bars**

Stainless Steel Bright Bars

Mild Steel Square Bars

EN9 Mild Steel Round Bar

En8 Mild Steel Round Bar

EN24 Mild Steel Round Bars

EN19 Mild Steel Round Bars

## **Round Bars**

**Titanium Round Bars** 

Monel Bars

**Brass Round Bars** 

825 Inconel Round Bars

<sup>800</sup> Inconel Round Bars