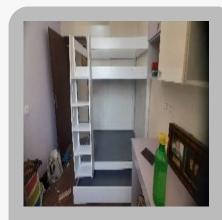

bunk bed with study table and stairs storage

KIDS BUNK BED WITH SLIDE AND STUDY TABLE IN DUCO PAINT

double bunk bed with storage

study table with bunk bed

bunk bed & amp; study table with stairs

Loft Bed With Study And Storage Unit

### bunk bed