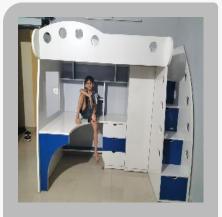

bunk bed with study table and stairs storage

KIDS BUNK BED WITH SLIDE AND STUDY TABLE IN DUCO PAINT

double bunk bed with storage

study table with bunk bed

bunk bed & amp; study table with stairs

Loft Bed With Study And Storage Unit

### bunk bed