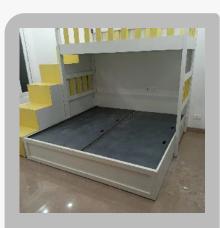

### bunk bed

bunk bed with study table and stairs storage

KIDS BUNK BED WITH SLIDE AND STUDY TABLE IN DUCO PAINT

double bunk bed with storage

study table with bunk bed

bunk bed & amp; study table with stairs

Loft Bed With Study And Storage Unit