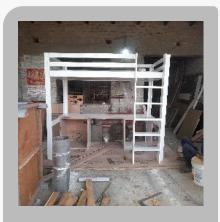

bunk bed with study table and stairs storage

KIDS BUNK BED WITH SLIDE AND STUDY TABLE IN DUCO PAINT

double bunk bed with storage

study table with bunk bed

bunk bed & amp; study table with stairs

Loft Bed With Study And Storage Unit

### bunk bed