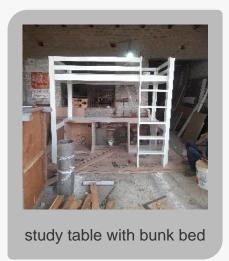

bunk bed with study table and stairs storage

KIDS BUNK BED WITH SLIDE AND STUDY TABLE IN DUCO PAINT

double bunk bed with storage

study table with bunk bed

bunk bed & amp; study table with stairs

Loft Bed With Study And Storage Unit

### bunk bed