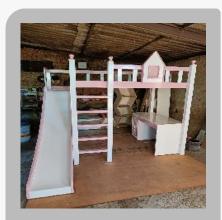

bunk bed with study table and stairs storage

KIDS BUNK BED WITH SLIDE AND STUDY TABLE IN DUCO PAINT

double bunk bed with storage

study table with bunk bed

bunk bed & amp; study table with stairs

Loft Bed With Study And Storage Unit

### bunk bed