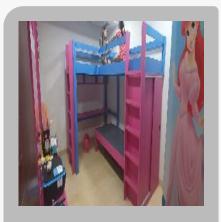

### bunk bed

bunk bed with study table and stairs storage

KIDS BUNK BED WITH SLIDE AND STUDY TABLE IN DUCO PAINT

double bunk bed with storage

study table with bunk bed

bunk bed & amp; study table with stairs

Loft Bed With Study And Storage Unit