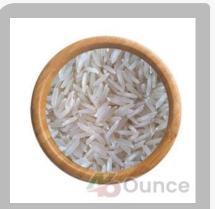

Growing Tree Oil & Refinery Private Limited is known as top Manufacturer, Exporter, Supplier and Buying House of best Ayurvedic & Herbal Powders, Basmati Rice, Breakfast Cereals, Dried Fruits and Food Grains & Cereals.



Crude Rice Bran Oil



De Oiled Rice Bran



1121 Basmati Rice



1509 Basmati Rice



Pusa Basmati Rice



Sharbati Basmati Rice



### About Growing Tree Oil & Refinery Private Limited

Established in the year "2017" at "Khordha(Odisha, India)" we "Growing Tree Oil & Refinery Private Limited" are engaged as Manufacturer, Exporter and Trader an excellent quality range of Indian Spices, Packaging Products, Basmati Rice, Non Basmati Rice, Crude Rice Bran Oil, De Oiled Rice Bran, HDPE Pipes, HDPE Coil Pipe and many more. Our range includes Dried Red Chili, Turmeric Powder, Thin Film Roll, Stretch Film Roll, Shrink Wrap Roll, 1121 Basmati Rice, 1509 Basmati Rice, Pusa Basmati Rice, Sharbati Basmati Rice, Sugandha Basmati Rice, PR 11/14 Basmati Rice, IR 8 Rice, IR 64 Rice, etc. To deliver our clients a quality range of products, we have a diligent team of