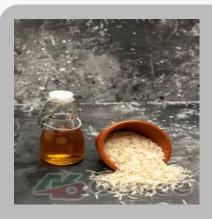

Crude Rice Bran Oil

De Oiled Rice Bran

1121 Basmati Rice

1509 Basmati Rice

Pusa Basmati Rice

Sharbati Basmati Rice

### About Growing Tree Oil & Refinery Private Limited

Established in the year "2017" at "Khordha(Odisha, India)" we "Growing Tree Oil & Refinery Private Limited" are engaged as Manufacturer, Exporter and Trader an excellent quality range of Indian Spices, Packaging Products, Basmati Rice, Non Basmati Rice, Crude Rice Bran Oil, De Oiled Rice Bran, HDPE Pipes, HDPE Coil Pipe and many more. Our range includes Dried Red Chili, Turmeric Powder, Thin Film Roll, Stretch Film Roll, Shrink Wrap Roll, 1121 Basmati Rice, 1509 Basmati Rice, Pusa Basmati Rice, Sharbati Basmati Rice, Sugandha Basmati Rice, PR 11/14 Basmati Rice, IR 8 Rice, IR 64 Rice, etc. To deliver our clients a quality range of products, we have a diligent team of quality controllers which tests each of our products minutely on various quality parameters. All of our products are enriched with all essential nutrients that are required in a balanced diet.