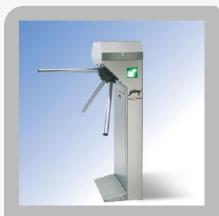

### **Security and Inspection Devices**

VigiGuard Slim Tripod Turnstile

Vigiguard Plus Tripod Turnstile

Full-Height Turnstile