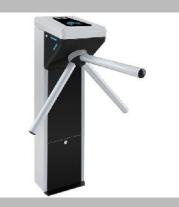

### **Security and Inspection Devices**

VigiGuard Slim Tripod Turnstile

Vigiguard Plus Tripod Turnstile

Full-Height Turnstile