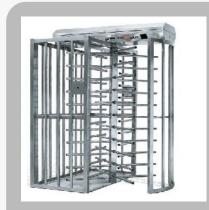

### **Security and Inspection Devices**

VigiGuard Slim Tripod Turnstile

Vigiguard Plus Tripod Turnstile

Full-Height Turnstile