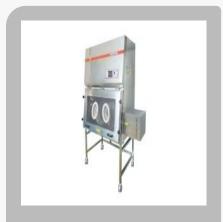

### Safety System & Equipments

Pro Plus Class III Type C3 Biological Safety Cabinet

Pro Plus Class II Type B2 Biological Safety Cabinet

Pro Class III Type C3 Biological Safety Cabinet

Pro Class II Type B2 Biological Safety Cabinet

Pro Class II Type A2 Biological Safety Cabinet

Pro Plus Class II Type A2 Biological Safety Cabinet