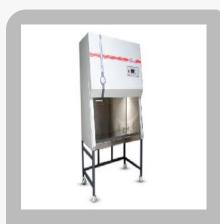

### Safety System & Equipments

Pro Plus Class III Type C3 Biological Safety Cabinet

Pro Plus Class II Type B2 Biological Safety Cabinet

Pro Class III Type C3 Biological Safety Cabinet

Pro Class II Type B2 Biological Safety Cabinet

Pro Class II Type A2 Biological Safety Cabinet

Pro Plus Class II Type A2 Biological Safety Cabinet