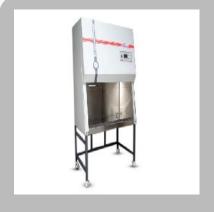

### Safety System & Equipments

Pro Plus Class III Type C3 Biological Safety Cabinet

Pro Plus Class II Type B2 Biological Safety Cabinet

Pro Class III Type C3 Biological Safety Cabinet

Pro Class II Type B2 Biological Safety Cabinet

Pro Class II Type A2 Biological Safety Cabinet

Pro Plus Class II Type A2 Biological Safety Cabinet