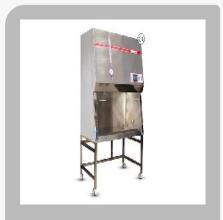

### Safety System & Equipments

Pro Plus Class III Type C3 Biological Safety Cabinet

Pro Plus Class II Type B2 Biological Safety Cabinet

Pro Class III Type C3 Biological Safety Cabinet

Pro Class II Type B2 Biological Safety Cabinet

Pro Class II Type A2 Biological Safety Cabinet

Pro Plus Class II Type A2 Biological Safety Cabinet