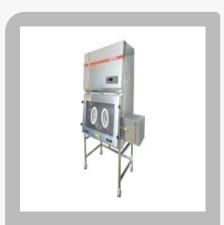

### Safety System & Equipments

Pro Plus Class III Type C3 Biological Safety Cabinet

Pro Plus Class II Type B2 Biological Safety Cabinet

Pro Class III Type C3 Biological Safety Cabinet

Pro Class II Type B2 Biological Safety Cabinet

Pro Class II Type A2 Biological Safety Cabinet

Pro Plus Class II Type A2 Biological Safety Cabinet