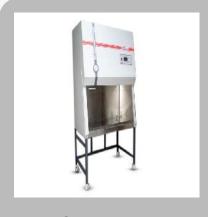

### Safety System & Equipments

Pro Plus Class III Type C3 Biological Safety Cabinet

Pro Plus Class II Type B2 Biological Safety Cabinet

Pro Class III Type C3 Biological Safety Cabinet

Pro Class II Type B2 Biological Safety Cabinet

Pro Class II Type A2 Biological Safety Cabinet

Pro Plus Class II Type A2 Biological Safety Cabinet