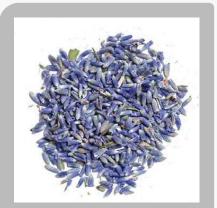

### **Natural Flowers**

Lavender Flower Buds

Dried Jasmine buds

Dry Hibiscus Rosa Sinensis