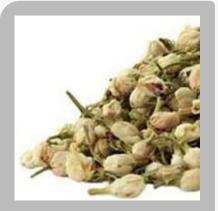

### **Natural Flowers**

Lavender Flower Buds

Dried Jasmine buds

Dry Hibiscus Rosa Sinensis