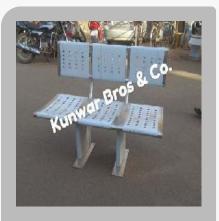

Stainless Steel Railway Platform Bench

Stainless Steel Main Gate

Stainless Steel Handrail

Stainless Steel Dustbin

Hospital Waiting Area Chair

Stainless steel bench

### **Metal Bench**

Stainless Steel Waiting Bench

Stainless Steel School Bench

Stainless Steel Railway Platform Bench

stainless steel benches

Stainless steel bench

Stainless Steel 4 Seater Bench