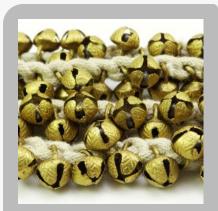

## **Indian Musical Instruments**

Three Line Leather Ghungroo

Four Line Leather Ghungroo

Five Line Leather Ghungroo

50 Each 16 No. Cotton Cords Kathak Ghungroo

50 Each 14 No. Cotton Cords Kathak Ghungroo

50 Each 12 No. Cotton Cords Kathak Ghungroo