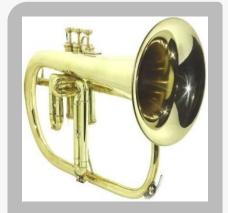

#### **Music Instruments**

Three Valve Nickel Flugelhorn

Three Valve Brass Flugelhorn

Three Valve Black Brass Flugelhorn

Four Valve Red Flugelhorn

Batch Built Brass Bugle