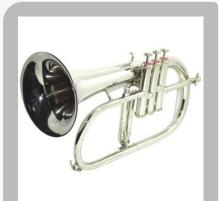

#### **Music Instruments**

Three Valve Nickel Flugelhorn

Three Valve Brass Flugelhorn

Three Valve Black Brass Flugelhorn

Four Valve Red Flugelhorn

Batch Built Brass Bugle