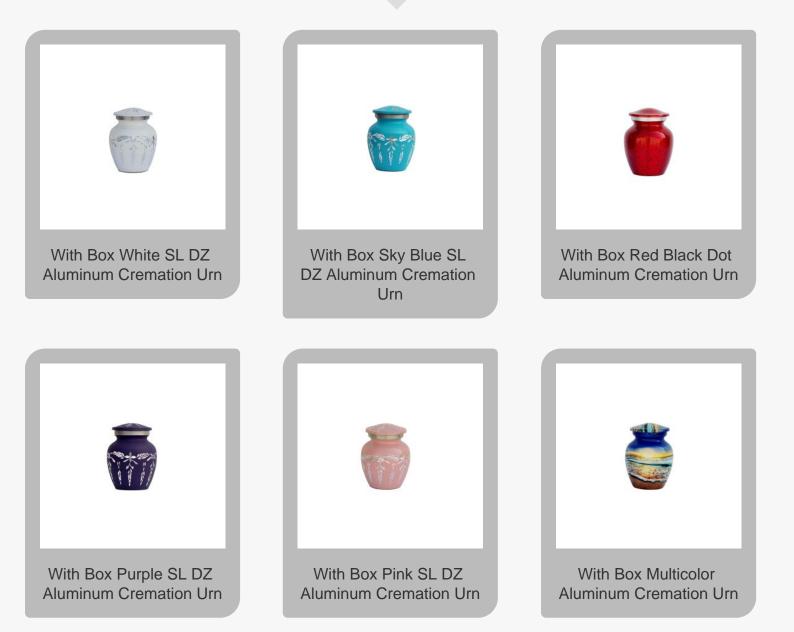

-------------|
| Nature of Business        | : Manufacturer / Exporter                                     |
| Contact Person            | : Mr. Rohit Chopra                                            |
| Registered Address        | : 30 B I Lines, Madhya Path, Mall Road, Meerut, Uttar Pradesh |
| Total Number of Employees | : 20 - 50                                                     |
| Year of Establishment     | : 1997                                                        |
| Legal Status of Firm      | : Individual (Sole proprietorship)                            |



#### **Brass Instrument**



dori brass copper bugle



Trumpet Brass Bugle





Three Valve White **Trumpet Euphonium** 



White Trombone



Three Valve White and **Blue Trumpet Cornet** 





## **Cremation Urns**







### **Brass Crafts**







## **Door Knockers**



Shiny Solid Brass Bumblebee Door Knocker



Eye Catching Silver Bumblebee Door Knocker



Eye Catching Copper Bumblebee Door Knocker



Eye Catching Brass Bumblebee Door Knocker



Brass Built Bumblebee Door Knocker



Beautiful Silver Bumblebee Door Knocker



# **CHOPRA MUSICAL**

## **Indian Musical Instruments**



Three Line Leather Ghungroo



Four Line Leather Ghungroo



Five Line Leather Ghungroo



50 Each 16 No. Cotton Cords Kathak Ghungroo



50 Each 14 No. Cotton Cords Kathak Ghungroo



50 Each 12 No. Cotton Cords Kathak Ghungroo





#### **Music Instruments**



Three Valve Nickel Flugelhorn



Three Valve Brass Flugelhorn





Three Valve Black Brass Flugelhorn



Four Valve Red Flugelhorn



Batch Built Brass Bugle