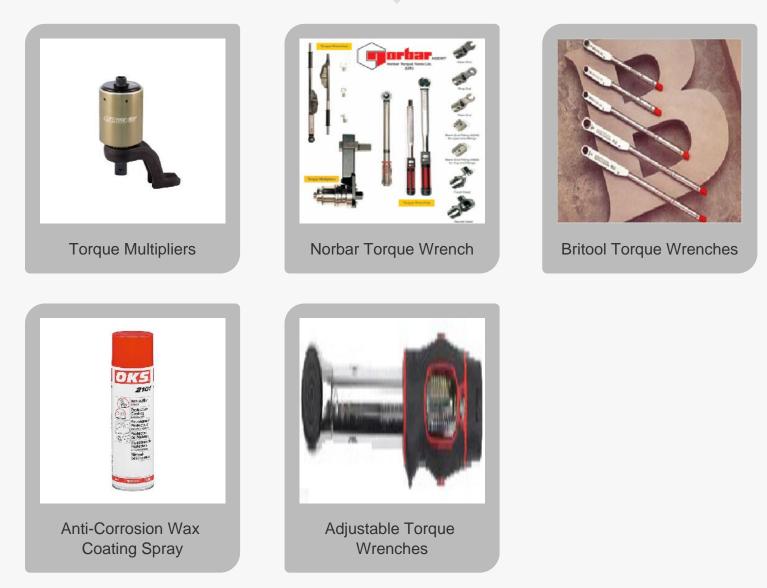

#### **Torque Wrench**

Globe Valve Din

Ferrule Cock

**%** 08069182201

Dial Ext: 254

GM Main Plug Cock Valve

Torque Wrench Norbar

Micro AIR Grinder KIT