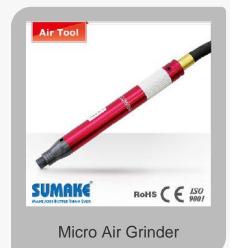

#### **Torque Wrench**

Globe Valve Din

Ferrule Cock

**%** 08069182201

Dial Ext: 254

GM Main Plug Cock Valve

Torque Wrench Norbar

Micro AIR Grinder KIT