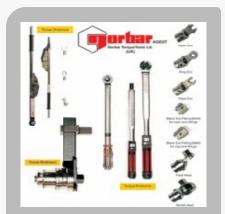

#### **Torque Wrench**

Globe Valve Din

Ferrule Cock

**%** 08069182201

Dial Ext: 254

GM Main Plug Cock Valve

Torque Wrench Norbar

Micro AIR Grinder KIT