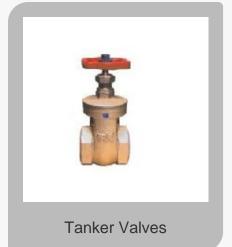

#### **Industrial Valves**

Thermostatic Mixing Valves

temperature pressure relief valve

Temperature And Pressure Release Valve

T Handle Brass Ball Valve

Swing Check Valve

Steam Valve