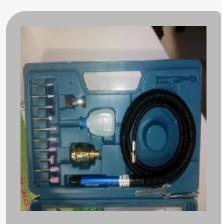

#### **Torque Wrench**

Globe Valve Din

Ferrule Cock

**%** 08069182201

Dial Ext: 254

GM Main Plug Cock Valve

Torque Wrench Norbar

Micro AIR Grinder KIT