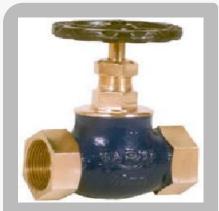

#### **Valves & Valve Fittings**

Union Bonnet Globe Valve

Three Way Ball Valve

Stainless Steel Thermodynamic Stem Trap

Screwed Ball Valve

S S Union Bonnet Globe Valve

RAW Thermostatic Valve