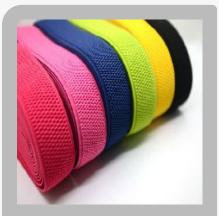

### **WOVEN ELASTICS**

Woven Elastic Tape

Suspender Elastic Tape

Fancy Shoe Elastic Tape

Jacquard Elastic Tape

Honeycomb Elastic Tape

Striped Elastic Tape