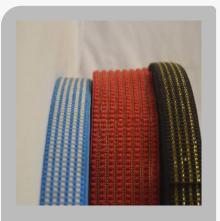

### **WOVEN ELASTICS**

Woven Elastic Tape

Suspender Elastic Tape

Fancy Shoe Elastic Tape

Jacquard Elastic Tape

Honeycomb Elastic Tape

Striped Elastic Tape