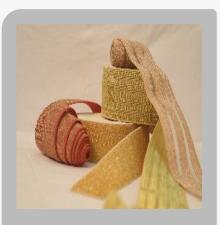

Button Hole Elastic Tape

Fancy Shoe Elastic Tape

Woven Elastic Tape

Fancy Buff Elastic Tape

Lurex Elastic Tape

Honeycomb Elastic Tape

### **WOVEN ELASTICS**

Woven Elastic Tape

Suspender Elastic Tape

Fancy Shoe Elastic Tape

Jacquard Elastic Tape

Honeycomb Elastic Tape

Striped Elastic Tape