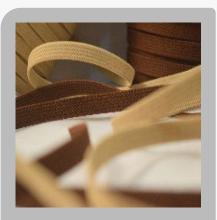

### **WOVEN ELASTICS**

Woven Elastic Tape

Suspender Elastic Tape

Fancy Shoe Elastic Tape

Jacquard Elastic Tape

Honeycomb Elastic Tape

Striped Elastic Tape