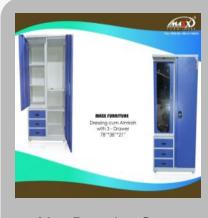

School Desk Bench

Max Dressing Cum Almirah

Maxx 48inch Tripple Door Almirah

### Almirah

Maxx Economy Youngest Almirah

Maxx Double Drawer Almirah

maxx 54 inch triple door almirah

Maxx 48inch Tripple Door Almirah

Max Dressing Cum Almirah