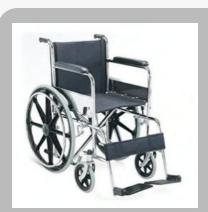

#### Wheelchairs

Wheel Chair with Break

Regular Chrome Plated Wheel Chair

**Reclining Wheel Chair** 

Reclining Commode Wheel Chair

Mag Wheel Chair

Commode Wheel Chair