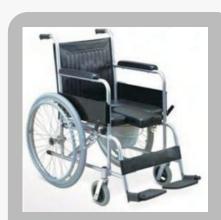

#### Wheelchairs

Wheel Chair with Break

Regular Chrome Plated Wheel Chair

**Reclining Wheel Chair** 

Reclining Commode Wheel Chair

Mag Wheel Chair

Commode Wheel Chair