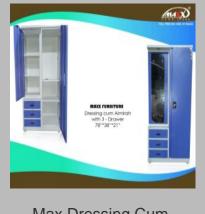

School Desk Bench

Max Dressing Cum Almirah

Maxx 48inch Tripple Door Almirah

### Almirah

Maxx Economy Youngest Almirah

Maxx Double Drawer Almirah

maxx 54 inch triple door almirah

Maxx 48inch Tripple Door Almirah

Max Dressing Cum Almirah