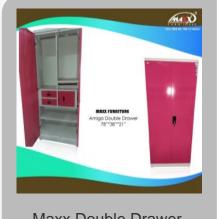

### Almirah

Maxx Economy Youngest Almirah

Maxx Double Drawer Almirah

maxx 54 inch triple door almirah

Maxx 48inch Tripple Door Almirah

Max Dressing Cum Almirah