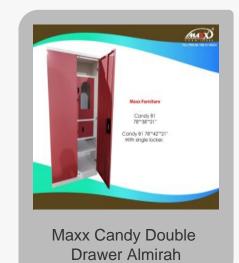

### Almirah

Maxx Economy Youngest Almirah

Maxx Double Drawer Almirah

maxx 54 inch triple door almirah

Maxx 48inch Tripple Door Almirah

Max Dressing Cum Almirah