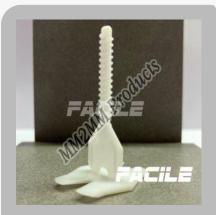

# **Measuring Instruments & Equipment**

FACILE Tile Leveling System Spiral Kit Tile Leveler Needle Thickness 1.5mm/ 3mm Tile Tools

FACILE Tile Leveling System Spiral Kit Reusable Tile Tools(Orange Cap -50pcs ) MM2MM PRODUCTS

Facile(R)Tile Leveling System Clip Big 3MM PREMIUM