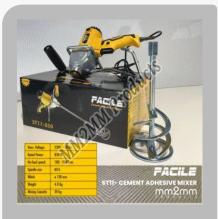

Easy Access Trap Door 2020

Easy Access Trap Door 6060

Easy Access Round Ceiling Trap Door

Manual Tile Cutting Machine

FACILE 850 WATTS PUTTY MIXER

Tile Leveling System Clips