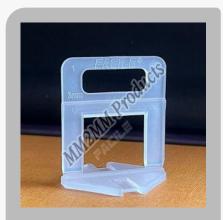

# **Measuring Instruments & Equipment**

FACILE Tile Leveling System Spiral Kit Tile Leveler Needle Thickness 1.5mm/ 3mm Tile Tools

FACILE Tile Leveling System Spiral Kit Reusable Tile Tools(Orange Cap -50pcs ) MM2MM PRODUCTS

Facile(R)Tile Leveling System Clip Big 3MM PREMIUM