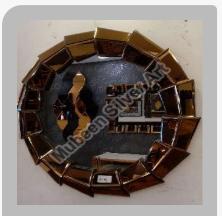

Plate bowl spoon set

decorative candle holders

Glass Art Wall Mirror

Round Glass Wall Mirror

**Decorative Wall Mirror** 

Antique Wall Mirror