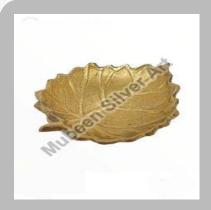

## **Dinnerware, Tableware and Serving Utensils**

Grape Leaf Snack Plate

Brass Lotus Shaped Serving Tray

Brass Leaf Shaped Serving Tray