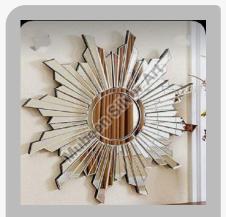

Plate bowl spoon set

decorative candle holders

Glass Art Wall Mirror

Round Glass Wall Mirror

**Decorative Wall Mirror** 

Antique Wall Mirror