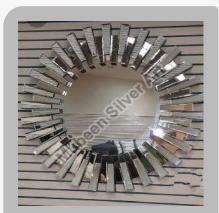

Plate bowl spoon set

decorative candle holders

Glass Art Wall Mirror

Round Glass Wall Mirror

**Decorative Wall Mirror** 

Antique Wall Mirror