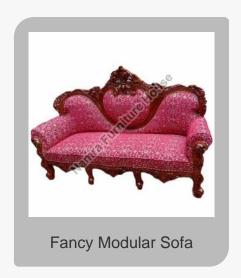

#### **Wooden Sofa Set**

Wooden Teak Wood Sofa Set

Wooden Maharaja Royal Sofa Set

Set

White Wooden Sofa Set