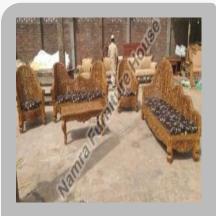

#### **Wooden Sofa Set**

Wooden Teak Wood Sofa Set

Wooden Maharaja Royal Sofa Set

Set

White Wooden Sofa Set