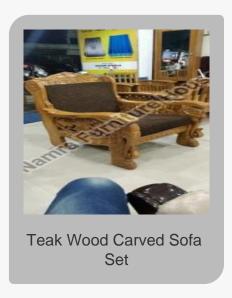

#### **Wooden Sofa Set**

Wooden Teak Wood Sofa Set

Wooden Maharaja Royal Sofa Set

Set

White Wooden Sofa Set