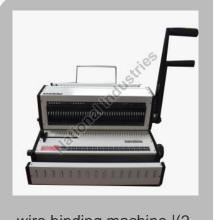

### **Binding Machine**

ZX-700A | Hot & Divergence | Hot & Amp; amp; Cold Glue Binding Machine

ZX-700 | Glue Binding Machine (Cold Only)

wiro binding machine |(2 in 1) 2018

S20A | Manual Punching and Auto Inserter Binding machine