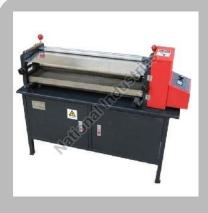

### **Binding Machine**

ZX-700A | Hot & Divergence | Hot & Amp; amp; Cold Glue Binding Machine

ZX-700 | Glue Binding Machine (Cold Only)

wiro binding machine |(2 in 1) 2018

S20A | Manual Punching and Auto Inserter Binding machine