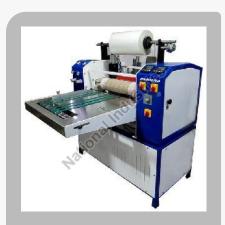

#### **Lamination Machine**

Double-side Digital Thermal Lamination Machine Ultima -15

Thermal Laminator Model No. 490

Thermal Desktop Hot Roll Laminator | F350