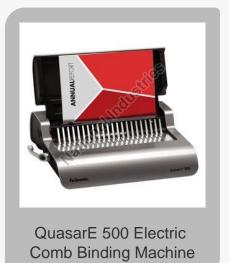

### **Binding Machine**

ZX-700A | Hot & Divergence | Hot & Amp; amp; Cold Glue Binding Machine

ZX-700 | Glue Binding Machine (Cold Only)

wiro binding machine |(2 in 1) 2018

S20A | Manual Punching and Auto Inserter Binding machine

S-900 | Comb Binding Machine (A4)