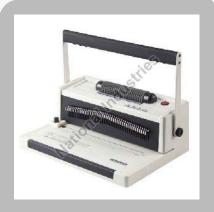

### **Binding Machine**

ZX-700A | Hot & Divergence | Hot & Amp; amp; Cold Glue Binding Machine

ZX-700 | Glue Binding Machine (Cold Only)

wiro binding machine |(2 in 1) 2018

S20A | Manual Punching and Auto Inserter Binding machine