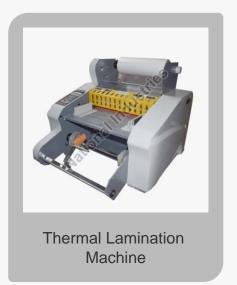

#### **Lamination Machine**

Double-side Digital Thermal Lamination Machine Ultima -15

Thermal Laminator Model No. 490

Thermal Desktop Hot Roll Laminator | F350