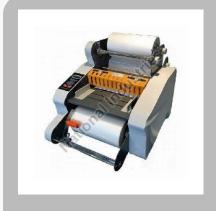

#### **Lamination Machine**

Double-side Digital Thermal Lamination Machine Ultima -15

Thermal Laminator Model No. 490

Thermal Desktop Hot Roll Laminator | F350