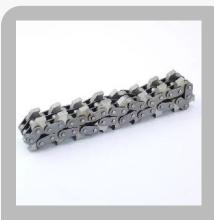

#### Spare Parts for corrugated box making

Waste Stripper Chain 18 Rows Big Teeth

Tungsten Carbide Blade

Timing Belt HTD800-8M (Thin Blade Scorer Machine)

Slotting and Cuttoff Blades and knives for Corrugated board plant