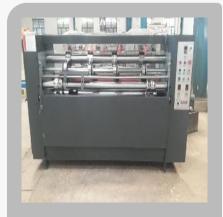

#### Automatic die cutting machine

Semi-Automatic Flat Bed Die-Cutting Machine

Semi-Automatic Flat Bed Die-Cutting Machine

Automatic Die Cutting and Creasing with Stripping Machine