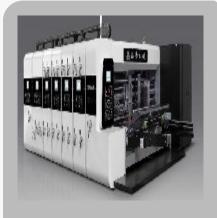

#### Automatic die cutting machine

Semi-Automatic Flat Bed Die-Cutting Machine

Semi-Automatic Flat Bed Die-Cutting Machine

Automatic Die Cutting and Creasing with Stripping Machine