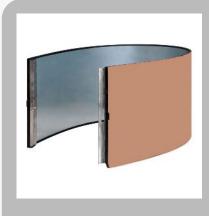

#### **Anvil Covers**

Anvil Covers HB9146

Lead Edge Feeder Wheel (MF 051 Four Pillar Split)

Anvil Cover & amp;ndash; WX6156