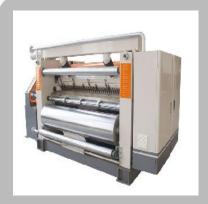

### 5 ply automatic plant

Thin Blade Slitter Scorer Machine

Steam Conditioner for single Facer Corrugation Machine

Shaftless Electric Mill Roll Stand

RNN-380C (405C) Finger Less Type Single Facer

RNN-360Multi Cassette positive Pressure Single Facer corrugation