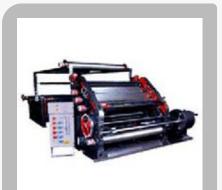

### 5 ply automatic plant

Thin Blade Slitter Scorer Machine

Steam Conditioner for single Facer Corrugation Machine

Shaftless Electric Mill Roll Stand

RNN-380C (405C) Finger Less Type Single Facer

RNN-360Multi Cassette positive Pressure Single Facer corrugation

Automatic Corrugated Cardboard Carton Box Manufactuing Plant