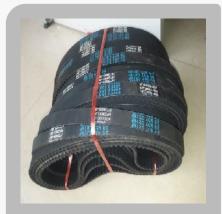

#### Spare Parts for corrugated box making

Waste Stripper Chain 18 Rows Big Teeth

Tungsten Carbide Blade

Timing Belt HTD800-8M (Thin Blade Scorer Machine)

Slotting and Cuttoff Blades and knives for Corrugated board plant