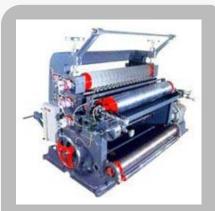

### 5 ply automatic plant

Thin Blade Slitter Scorer Machine

Steam Conditioner for single Facer Corrugation Machine

Shaftless Electric Mill Roll Stand

RNN-380C (405C) Finger Less Type Single Facer

RNN-360Multi Cassette positive Pressure Single Facer corrugation