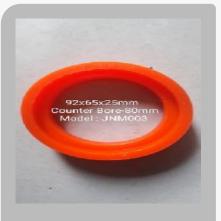

#### **Anvil Covers**

Anvil Covers HB9146

Lead Edge Feeder Wheel (MF 051 Four Pillar Split)

Anvil Cover & amp;ndash; WX6156