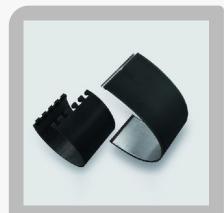

#### **Anvil Covers**

Anvil Covers HB9146

Lead Edge Feeder Wheel (MF 051 Four Pillar Split)

Anvil Cover & amp;ndash; WX6156