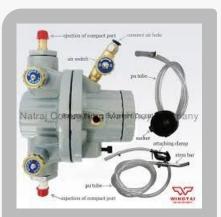

ng Plant





## **Corrugated box making machine**



Nagpal Vertical Corrugation Machine



**Tying Machine** 



Thin Blade Slitter Scorer



**Box Stitching Machine** 



Corrugated Boxes Stitching Machine



Nagpal Vertical Type Corrugation Machine





#### **Flexo printer slotter**



WATER-BASED FLEXO PRINTER SLOTTER



stitching machine



Nagpal Single Facer Fingerless Corrugated Machine



**Die Cutting Machine** 



RNN-480 series twocolor of water base printing slotting diecutting machine



LEAD EDGE FEEDER PRINTER SLOTTER DIE CUTTER STACKER





#### Spare Parts for corrugated box making



Waste Stripper Chain 18 Rows Big Teeth



Tungsten Carbide Blade



Timing Belt HTD800-8M (Thin Blade Scorer Machine)



Slotting and Cuttoff Blades and knives for Corrugated board plant



Single Diaphragm pump



Single Diaphragm Ink Pump





#### **Flute Laminator**



Nagpal Chengyuan 1450 Automatic Three-in-one 5 ply Flute Laminating machine



NAGPAL Semi-Automatic FLUTE Laminator



Fully Automatic Servo Type Flute Laminator Machine



fully automatic laminator



Automatic flute laminator with flip flop



Automatic Flute Laminating Machine





#### **Anvil Covers**



Anvil Covers HB9146



Lead Edge Feeder Wheel (MF 051 Four Pillar Split)



Anvil Cover & amp;ndash; WX6156





#### Automatic die cutting machine



Semi-Automatic Flat Bed Die-Cutting Machine



Semi-Automatic Flat Bed Die-Cutting Machine



Automatic Die Cutting and Creasing with Stripping Machine





#### **Other Products/Services**



Corrugating Rollers Regrinding





### **Contact Us**

#