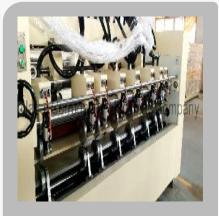

#### Automatic die cutting machine

Semi-Automatic Flat Bed Die-Cutting Machine

Semi-Automatic Flat Bed Die-Cutting Machine

Automatic Die Cutting and Creasing with Stripping Machine