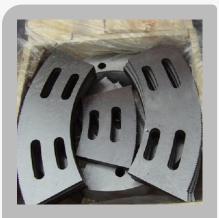

#### **Anvil Covers**

Anvil Covers HB9146

Lead Edge Feeder Wheel (MF 051 Four Pillar Split)

Anvil Cover & amp;ndash; WX6156