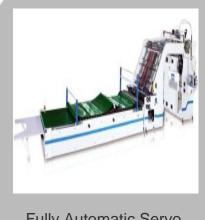

#### **Flute Laminator**

Nagpal Chengyuan 1450 Automatic Three-in-one 5 ply Flute Laminating machine

NAGPAL Semi-Automatic FLUTE Laminator

Fully Automatic Servo Type Flute Laminator Machine

fully automatic laminator