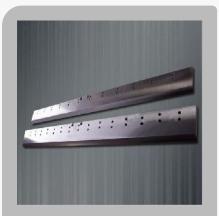

#### Spare Parts for corrugated box making

Waste Stripper Chain 18 Rows Big Teeth

Tungsten Carbide Blade

Timing Belt HTD800-8M (Thin Blade Scorer Machine)

Slotting and Cuttoff Blades and knives for Corrugated board plant