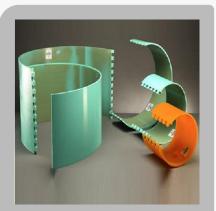

#### **Anvil Covers**

Anvil Covers HB9146

Lead Edge Feeder Wheel (MF 051 Four Pillar Split)

Anvil Cover & amp;ndash; WX6156