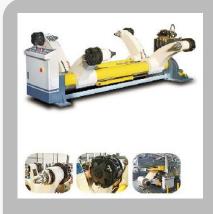

#### **Flute Laminator**

Nagpal Chengyuan 1450 Automatic Three-in-one 5 ply Flute Laminating machine

NAGPAL Semi-Automatic FLUTE Laminator

Fully Automatic Servo Type Flute Laminator Machine

fully automatic laminator

Automatic flute laminator with flip flop

Automatic Flute Laminating Machine