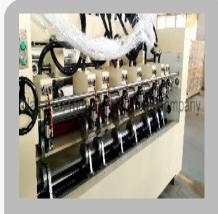

## **Corrugated box making machine**

Nagpal Vertical Corrugation Machine

**Tying Machine** 

Thin Blade Slitter Scorer

**Box Stitching Machine** 

Corrugated Boxes Stitching Machine

Nagpal Vertical Type Corrugation Machine