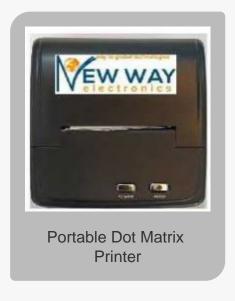

New Way Electronics is known as top Manufacturer, Exporter and Supplier of best Android POS Devices, Barcode Printers, Billing Machine, Control Panels and Industrial Grade Monitor.

#### Wide Range of Solutions

Our selection comprises dependable POS machines, on-the-go Bluetooth Printer Series, carefully crafted cash drawers and small Receipt Printer Series. Our printer solutions are portable and easy to use, with exceptional printing speeds that ensure quality. This is only the beginning! We have Wi-Fi variants available to keep up with the current internet trend and to support the rapidly emerging digital age.

### **Barcode Printers**