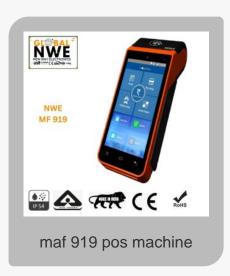

New Way Electronics is known as top Manufacturer, Exporter and Supplier of best Android POS Devices, Barcode Printers, Billing Machine, Control Panels and Industrial Grade Monitor.

#### Wide Range of Solutions

Our selection comprises dependable POS machines, on-the-go Bluetooth Printer Series, carefully crafted cash drawers and small Receipt Printer Series. Our printer solutions are portable and easy to use, with exceptional printing speeds that ensure quality. This is only the beginning! We have Wi-Fi variants available to keep up with the current internet trend and to support the rapidly emerging digital age.