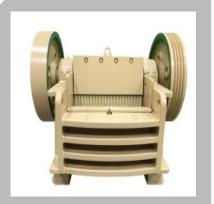

# **Crushing Machine**

Stone Crusher Machine

Single Toggle Jaw Crusher

**Rotary Coal Breaker** 

Mobile Crushing Plant

Aggregate Crushing Plant