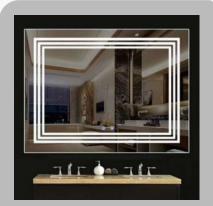

Iron Wall Art Mirror

Decorative Wall LED Mirror

Glass LED Wall Mirror

Oval LED Bathroom Wall Mirror

Oval Shape Backlit LED Mirror

# Wall Light

Round LED Wall Mirror

Oval Shape Backlit LED Mirror

Glass LED Wall Mirror

Decorative Wall LED Mirror