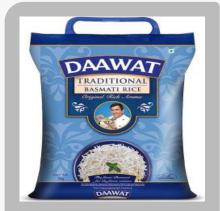

## **Food Grains & Cereals**

Steam Basmati Rice

Dunar Elonga Extra Long Grain Basmati Rice

Daawat Traditional Basmati Rice