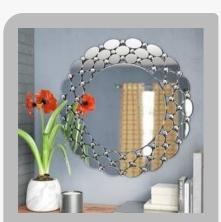

## **Mirrors**

Wall Mounted Antique Venetian Mirror

Round golden Metal Wall Mirror

Round Decorative Wall Mirror

Gold Geometric Facets Motif Mirror

Antique Glass Wall Mounted Round Mirror

Antique Decorative Wall Mirror