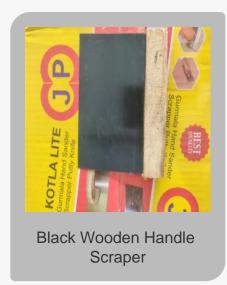

### **Hand Tool**

Rectangular Polished Putty Blade

Pressure Feed Pop Teeth High Speed Steel

High Speed Steel Rectangular Putty Blade

High Speed Steel Putty Blade