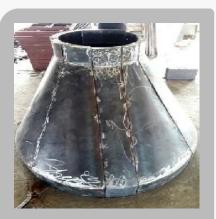

## **Scaffolding and Scaffolding Parts**

Water Tank Shuttering Plate

Conical Round Shuttering Plate