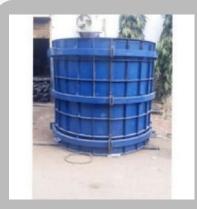

## **Scaffolding and Scaffolding Parts**

Water Tank Shuttering Plate

Conical Round Shuttering Plate