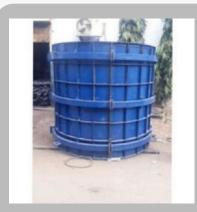

## **Scaffolding and Scaffolding Parts**

Water Tank Shuttering Plate

Conical Round Shuttering Plate