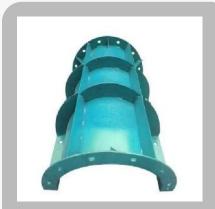

## **Scaffolding and Scaffolding Parts**

Water Tank Shuttering Plate

Conical Round Shuttering Plate