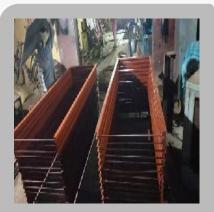

Pressed Steel Door Frames

Mild Steel Shuttering Plate

Conical Round Shuttering Plate

Centering Shuttering Plate

Water Tank Shuttering Plate

round shuttering plates

## **Scaffold Planks**

round shuttering plates

MS CURVED SHUTTERING PLATE

MS CURVED CENTERING PLATE

Mild Steel Shuttering Plate

Half Round Shuttering Plate

## **Scaffolding and Scaffolding Parts**

Water Tank Shuttering Plate

Conical Round Shuttering Plate