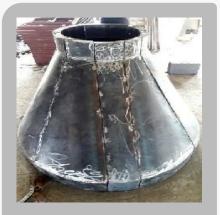

## **Scaffolding and Scaffolding Parts**

Water Tank Shuttering Plate

Conical Round Shuttering Plate