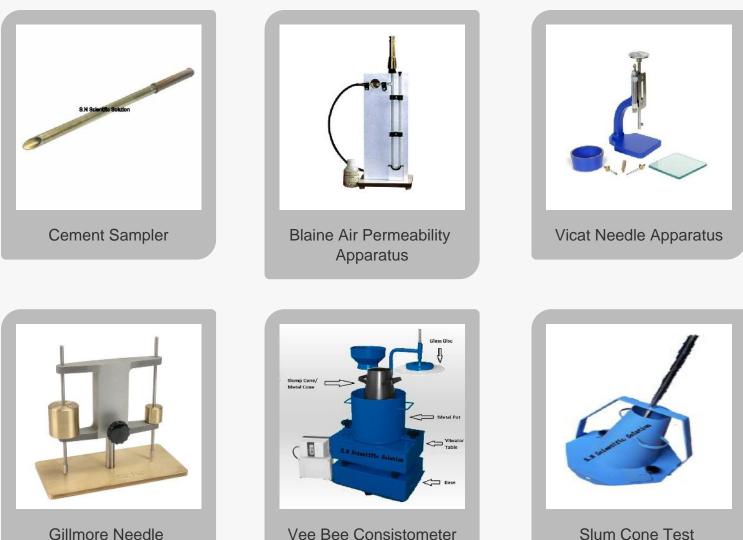

#### **Testing Equipments**

Tile Abrasion Testing Machine

Steel Impact Testing Machine

Semi Automatic Penetrometer

Rock Hoek Triaxial Cell

Rock Compression Test Load Frame

Pocket Concrete Penetrometer