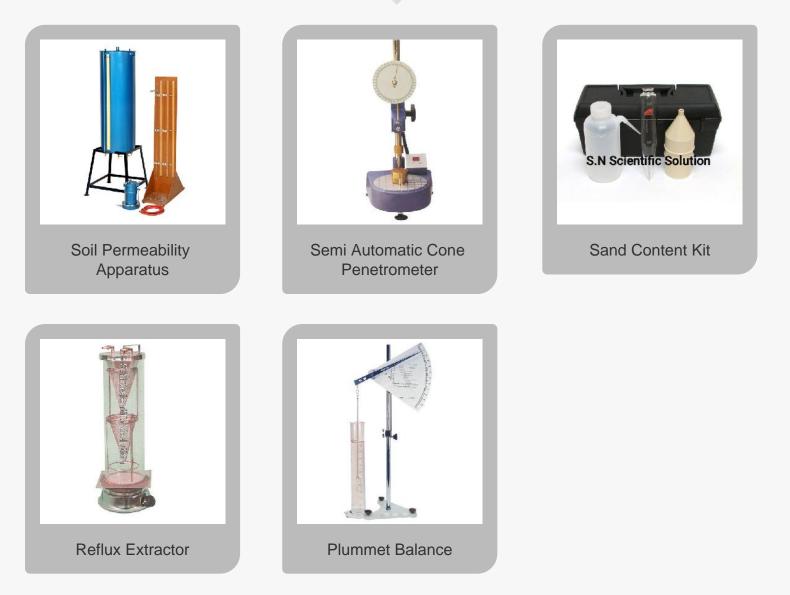

## **Soil Testing Equipment**

## **Measuring Instruments & Equipment**

Vicat Needle Apparatus

Sand Pouring Cylinder