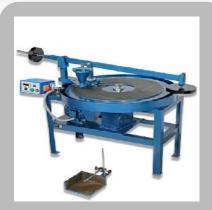

## **Measuring Instruments & Equipment**

Vicat Needle Apparatus

Sand Pouring Cylinder