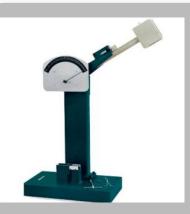

#### Laboratory Equipments

Universal Water Bath

Gyratory Sieve Shaker

Double Wall Water Bath

Compression Testing Machine (CTM )(Hand & Digital)