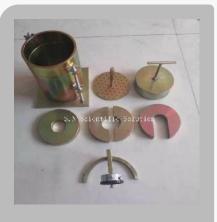

#### Jigs, Casting Dies, Die Casting Moulds & Moulding Tools

Standard Penetrometer

Cube Mould 70.6mm

**CBR** Mould

**CBR** Accessories