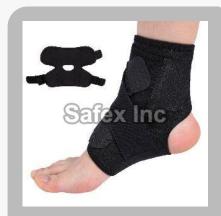

## **Orthopedic Equipment & Supplies**

**Taylor Brace** 

**Surgical Rongeurs** 

**Surgical Retractor** 

Pneumatic Tourniquet Machine

Knee Brace

Ankle Support Brace