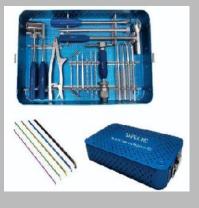

# **Orthopedic Instruments**

**DHS Instrument Set** 

Amputation Saw

Pedicle Screw

orthopedic instruments