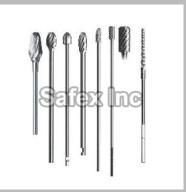

# **Orthopedic Instruments**

**DHS Instrument Set** 

Amputation Saw

Pedicle Screw

orthopedic instruments