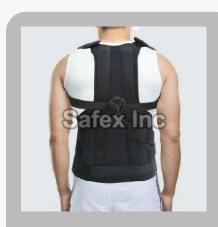

## **Orthopedic Equipment & Supplies**

**Taylor Brace** 

**Surgical Rongeurs** 

**Surgical Retractor** 

Pneumatic Tourniquet Machine

Knee Brace

Ankle Support Brace