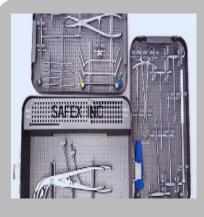

# **Orthopedic Instruments**

**DHS Instrument Set** 

Amputation Saw

Pedicle Screw

orthopedic instruments

#### **Orthopedic Trauma Implants**

**Quick Bone Locking Plate** 

Maxillofacial Mini Bone Plates