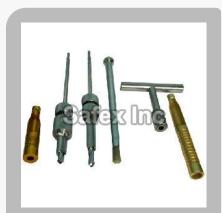

# **Orthopedic Instruments**

**DHS Instrument Set** 

Amputation Saw

Pedicle Screw

orthopedic instruments