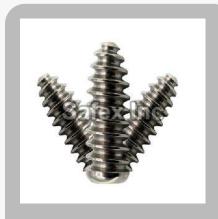

# **Orthopedic Instruments**

**DHS Instrument Set** 

Amputation Saw

Pedicle Screw

orthopedic instruments