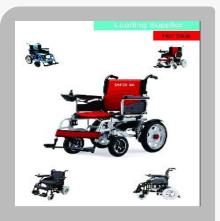

#### Wheelchairs

**Underarm Crutches** 

Quadripod Walking Stick

Folding Wheelchair

Electric Wheelchair