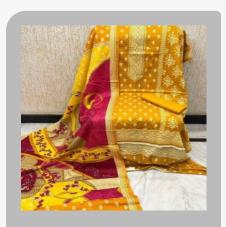

Rayon Anarkali Kurti Pant With Dupatta

Heavy Faux Georgette With Embroidery Work Palazzo Suit

Heavy Faux Georgette Anarkali Suit Set

Velvet Heavy Embroidery
Work Palazzo Suit

Rayon Anarkali Kurti Pant With Dupatta