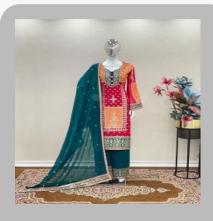

### **Embroidered Apparel & Garments**

Organza Heavy Embroidered with Pearls Pakistani Suit Set

Organza Heavy Embroidered Pakistani Designer Suit Set

Heavy Pure Georgette
With Heavy Embroidered
Pakistani Suit

Green Heavy Velvet Embroidered Pakistani Suit

Fox Georgette Heavy Embroidered Pakistani Suit Set

Embroidered With Moti Work Heavy Suit Pant and Dupatta Set