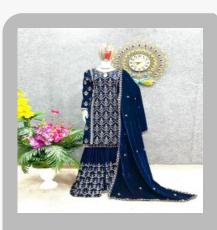

### **Embroidered Apparel & Garments**

Organza Heavy Embroidered with Pearls Pakistani Suit Set

Organza Heavy Embroidered Pakistani Designer Suit Set

Heavy Pure Georgette
With Heavy Embroidered
Pakistani Suit

Green Heavy Velvet Embroidered Pakistani Suit

Fox Georgette Heavy Embroidered Pakistani Suit Set

Embroidered With Moti Work Heavy Suit Pant and Dupatta Set