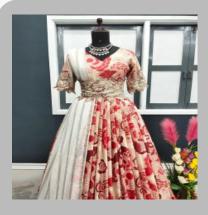

#### **Ladies Gown**

Heavy Fox Georgette With Embroidery Work Gown

Georgette Embroidered Designer Party Wear Gown

Fox Georgette With Heavy Embroidered Designer Anarkali Gown

Bela Sabhyata Net Embroidery Gown