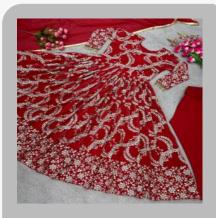

### **Embroidered Apparel & Garments**

Organza Heavy Embroidered with Pearls Pakistani Suit Set

Organza Heavy Embroidered Pakistani Designer Suit Set

Heavy Pure Georgette
With Heavy Embroidered
Pakistani Suit