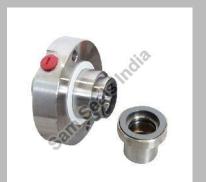

### **Cartridge Seal**

Grundfos Pump Seal

Single Cartridge Seal

Double Cartridge Seal

**Double Cartridge Seals** 