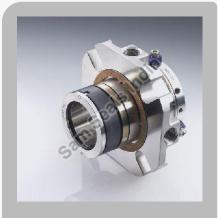

### **Cartridge Seal**

Grundfos Pump Seal

Single Cartridge Seal

Double Cartridge Seal

**Double Cartridge Seals** 