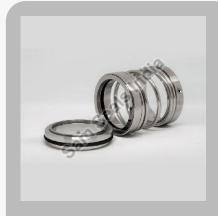

### **Cartridge Seal**

Grundfos Pump Seal

Single Cartridge Seal

Double Cartridge Seal

**Double Cartridge Seals** 