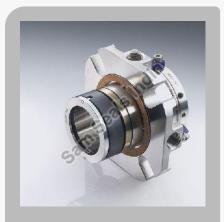

### **Cartridge Seal**

Grundfos Pump Seal

Single Cartridge Seal

Double Cartridge Seal

**Double Cartridge Seals** 