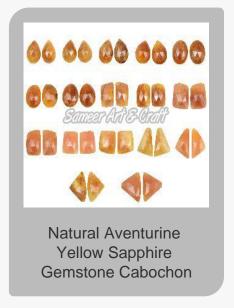

#### **Gemstone Cabochons**

Rainbow Moonstone With Blue Fire Loose Gemstone Cabochons