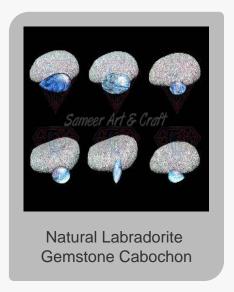

#### **Gemstone Cabochons**

Rainbow Moonstone With Blue Fire Loose Gemstone Cabochons