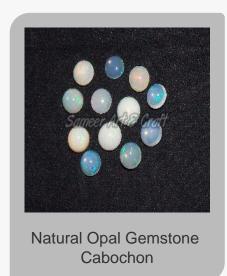

#### **Gemstone Cabochons**

Rainbow Moonstone With Blue Fire Loose Gemstone Cabochons