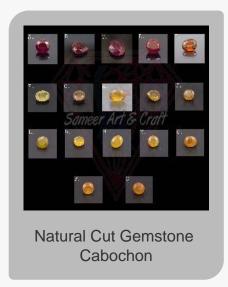

#### **Gemstone Cabochons**

Rainbow Moonstone With Blue Fire Loose Gemstone Cabochons