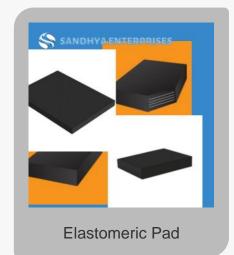

### **Elastomeric Bridge Bearing**

Rubber Pad with Center Holes

Railway Bridge Constuction Strip Seal Expansion Joint

NEOPRENE ELASTOMERIC BRIDGE BEARING

Elastomeric Bridge Bearing

Elastomeric Rubber Pad