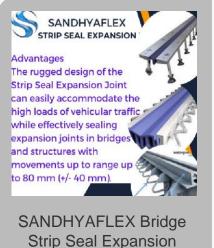

### **Expansion Joints**

strip seal expansion joint

Slab Seal Expansion Joint

SANDHYAFLEX GI coated armour Joint

**Expansion Joint** 