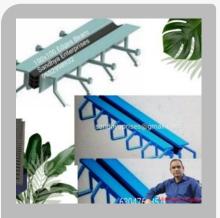

### **Expansion Joints**

strip seal expansion joint

Slab Seal Expansion Joint

SANDHYAFLEX GI coated armour Joint

**Expansion Joint** 