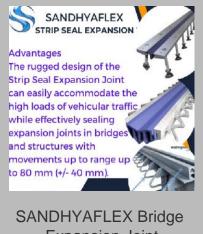

### **Expansion Joints**

strip seal expansion joint

Slab Seal Expansion Joint

SANDHYAFLEX GI coated armour Joint

**Expansion Joint** 