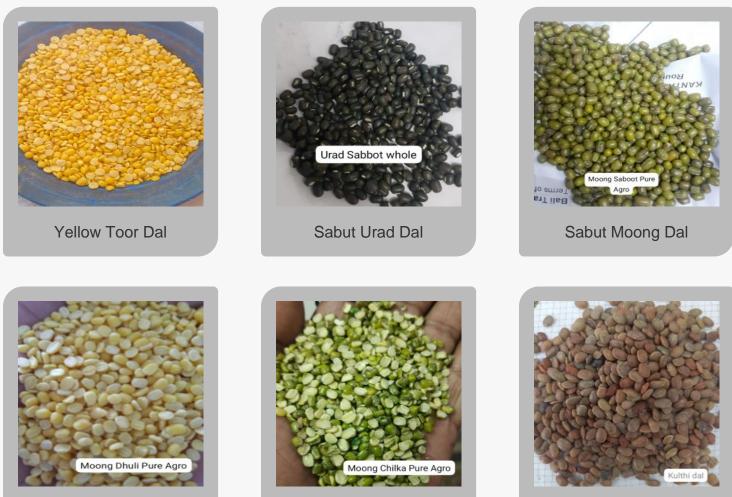

Santosh Kripa Associates is known as top Manufacturer, Exporter, Supplier and Trader of best Ashwagandha, Basmati Rice, Chane, Consumable Seeds and Edible Seeds.

Yellow Toor Dal

1121 basmati rice

red masoor dal

## **Pulses**

moong dhuli dal

Moong Dal Chilka

Kulthi Dal