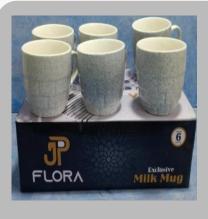

### **Coffee Mugs, Teapot & Tea Sets**

JP Royal Milk Mug (4 Pc)

JP Royal Milk Mug (2 Pc)

JP Flora Exclusive Milk Mug (6 Pcs)