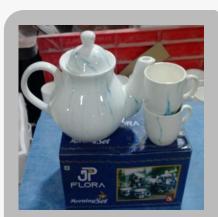

### **Fancy Cups**

JP Royal Coffee Cups

JP Flora Transfer Tea Set

JP Flora Steel Line Tea Set

JP Flora Moringa Painted Tea Set

JP Flora Moringa N.I. Tea Set

JP Flora Italian Morning Set

### **Coffee Mugs, Teapot & Tea Sets**

JP Royal Milk Mug (4 Pc)

JP Royal Milk Mug (2 Pc)

JP Flora Exclusive Milk Mug (6 Pcs)