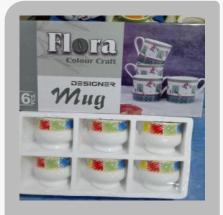

### **Coffee Mugs, Teapot & Tea Sets**

JP Royal Milk Mug (4 Pc)

JP Royal Milk Mug (2 Pc)

JP Flora Exclusive Milk Mug (6 Pcs)