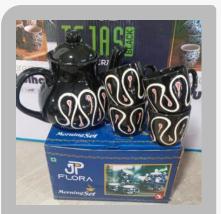

### **Fancy Cups**

JP Royal Coffee Cups

JP Flora Transfer Tea Set

JP Flora Steel Line Tea Set

JP Flora Moringa Painted Tea Set

JP Flora Moringa N.I. Tea Set

JP Flora Italian Morning Set