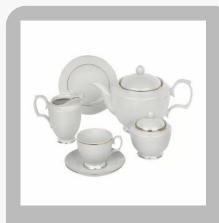

### **Coffee Mugs, Teapot & Tea Sets**

JP Royal Milk Mug (4 Pc)

JP Royal Milk Mug (2 Pc)

JP Flora Exclusive Milk Mug (6 Pcs)