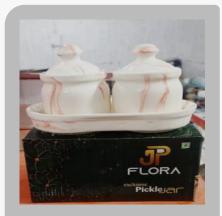

### **Food Storage Containers & Boxes**

JP Flora Yellow Painted Pickle Jar

JP Flora Yellow Italian Pickle Jar

JP Flora White Italian Pickle Jar

JP Flora No. 5 Jar

JP Flora Green Painted Pickle Jar

JP Flora Exclusive Italian Pickle Jar