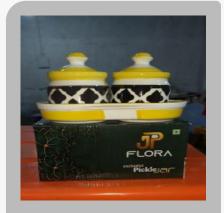

### **Food Storage Containers & Boxes**

JP Flora Yellow Painted Pickle Jar

JP Flora Yellow Italian Pickle Jar

JP Flora White Italian Pickle Jar

JP Flora No. 5 Jar

JP Flora Green Painted Pickle Jar

JP Flora Exclusive Italian Pickle Jar