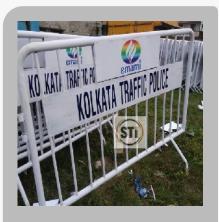

Twin Side Support Trolley

Drum Storage Stackable Pallet

Put Away Trolley -Return Trolley - Dispatch Trolley

Mild Steel Luggage Trolley

Road Safety Traffic Police Barricade