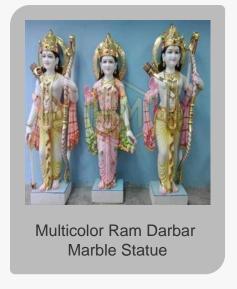

Marble Shivling

Shree Ram Darbar Statue

5 Feet Marble Hanuman Ji Statue

Shiv Ji Statue

Ardhnarishwar Statue