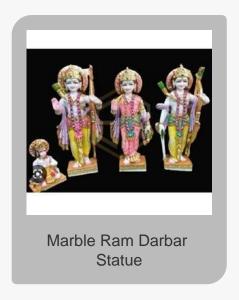

Marble Shivling

Shree Ram Darbar Statue

5 Feet Marble Hanuman Ji Statue

Shiv Ji Statue

Ardhnarishwar Statue