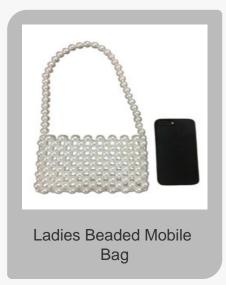

Ladies Beaded Mobile Bag

Stylish Beaded Crop Top

Our beaded bags are a perfect blend of style and functionality, adding a touch of elegance and sophistication to any ensemble. Whether you're looking for a statement clutch for a special occasion or a chic crossbody bag for everyday use, we have a wide selection to choose from. From intricate beadwork to vibrant colors and designs, our bags are sure to make a statement wherever you go.