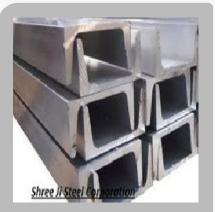

## **Ms Channel**

Structural Steel Channels

Steel Channel

Mild Steel Channel

Mild Steel C Channel

metal channel