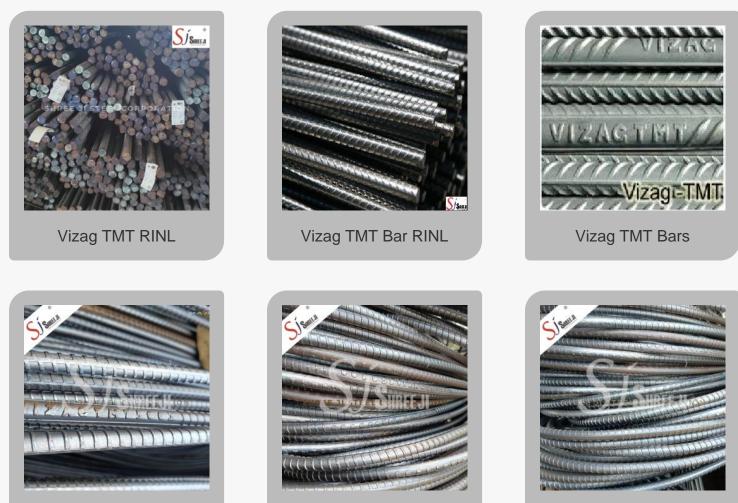

-------------|-----------------------------------------------------------------------------------|
| Nature of Business        | : Manufacturer / Exporter / Supplier / Retailer / Trader / Distributor / Importer |
| Contact Person            | : Mr. Jatin Gupta                                                                 |
| Registered Address        | : 19B, PADDAPUKUR LANE,, Kolkata, West Bengal                                     |
| Total Number of Employees | : 50 - 100                                                                        |
| Year of Establishment     | : 1978                                                                            |
| Legal Status of Firm      | : Individual (Sole proprietorship)                                                |





## Tmt Bar



Vizag Tmt 500d

Vizag Tmt

Vizag Steel TMT Bars





## **Metal Angle**



**Unequal Angle** 



structural steel angle



Structural MS Angle



structural angle



Sail Angle



Ms Angle





## **Ms Channel**



Structural Steel Channels



Steel Channel





Mild Steel Channel



Mild Steel C Channel



metal channel





#### Ms Beam & Joist



Steel Beam







## **Ms Flat**



Steel Flat Bar



MS Patti



MS Flat Bars



Shree Ji Steel Corporation

ms flat



Shree Ji Steel Corporation

mild steel flat bar



Shree Ji Steel Corporation

Mild steel Flat





## **Ms Round Bar**



Steel Round Bar



Round Steel Bar



MS Round Rod



Mild Steel Round Bar





## **Round Bars**



tmt round bar



round bars



MS ROUND BAR



M.S. Round Bar



iron round bar





#### **Ms Square