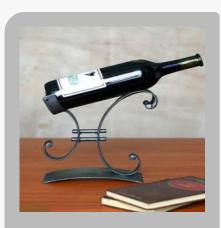

Wine Bottle Stand

Antique Hanger

Round Nesting Coffee Table

Metal Candle Stand

Antique Candle Stand