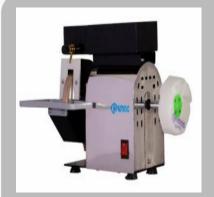

|
| Registered Address        | : Shed No 2, Plot No 67, Shivam Industrial Area, B/H Chamunda Pan, Near Falcon Pump, Rajkot, Gujarat |
| Total Number of Employees | : Below 20                                                                                           |
| Year of Establishment     | : 2018                                                                                               |
| Legal Status of Firm      | : Partnership                                                                                        |
|                           |                                                                                                      |



## **Optical & Laser Instruments**



SOIM-8SS Stainless Steel Hand Edger Machine



Soim-8S Master Hand Edger Machine



Soim-8S Master Hand Edger Combo Machine



Soim-8PC Master Hand Edger Machine



SOIM-6SS Stainless Steel Hand Edger Machine



Soim-6S Groovomatic Hand Edger Machine



## **Optical Machine**



Suction CR Cutter



Soi-RD01 Optimac Rimless Drill



optical Auto lens Groover optimac



Lens Demo Driller Machine



Jeep Cr Cutter



CC-03 Cr Cutter



## **Eye Testing Machine**



**Trial Lens Set Box** 











Justice ARK-860A Auto Keratometer



Justice ARK-810A Auto Keratometer



## **Abrasives & Grains**



Abrasive Dressing Sticks





5Inch Polishing Wheel



**4Inch Polishing Wheel** 



## **Optical Instruments**



Lens Grooving Machine







### **Other Products/Services**



wolf type lens edger machine double hand edger machine optim