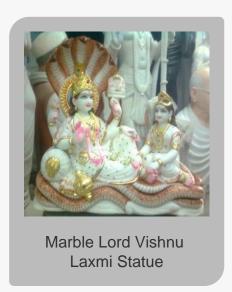

## About Shubh Marble Moorti Bhandar

Established in the vibrant city of Jaipur, Rajasthan, India, Shubh Marble Moorti Bhandar emerged in 2020 as a distinguished enterprise founded by Mr. Shubham Sharma. Renowned for its craftsmanship and devotion to excellence, the company stands as a prominent Manufacturer and Supplier of intricately carved marble statues, including Black Marble Kali Maa, Shivling, Maa Durga, Lord Ganesh, Lord Hanuman, Lord Vishnu Laxmi, Radha Krishna, and Ram Darbar.