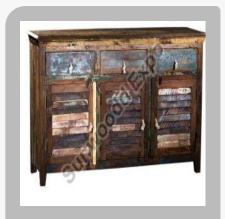

### **Wooden Table**

Coffee Table

SWE 2045 Raymond Solid Wood Oval Coffee Table

SWE 2044 Raymond Solid Wood Round Coffee Table

Shutter Triple Door Wooden Sideboard