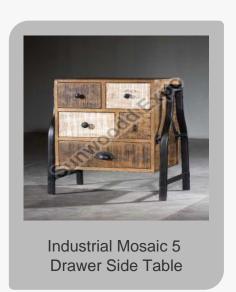

### **Wooden Table**

Coffee Table

SWE 2045 Raymond Solid Wood Oval Coffee Table

SWE 2044 Raymond Solid Wood Round Coffee Table

Shutter Triple Door Wooden Sideboard