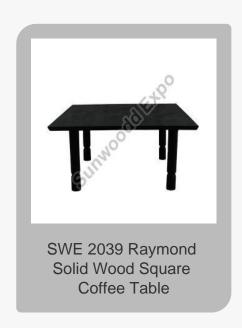

### **Wooden Table**

Coffee Table

SWE 2045 Raymond Solid Wood Oval Coffee Table

SWE 2044 Raymond Solid Wood Round Coffee Table

Shutter Triple Door Wooden Sideboard