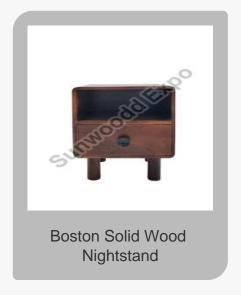

### **Wooden Table**

Coffee Table

SWE 2045 Raymond Solid Wood Oval Coffee Table

SWE 2044 Raymond Solid Wood Round Coffee Table

Shutter Triple Door Wooden Sideboard