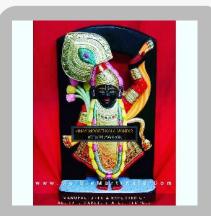

# Srinathji ,Yamunaji Mahaprabhuji Statue

Yamunaji Marble Statue

Yamunaji and Mahaprabhuji Statue

Shrinathji Marble Statue